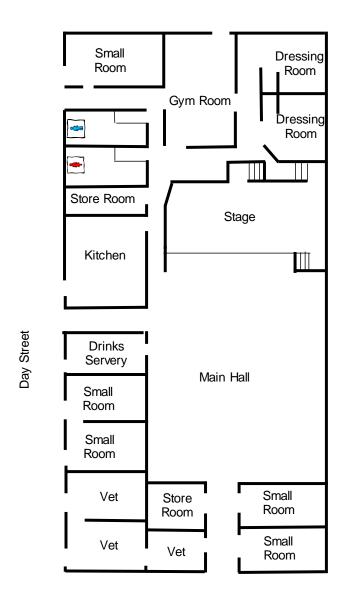

### **Pinnaroo Institute Measurements**

Main Hall: 265.8m<sup>2</sup>

Meeting Space: 24.6m<sup>2</sup>

Railway Tce Sth