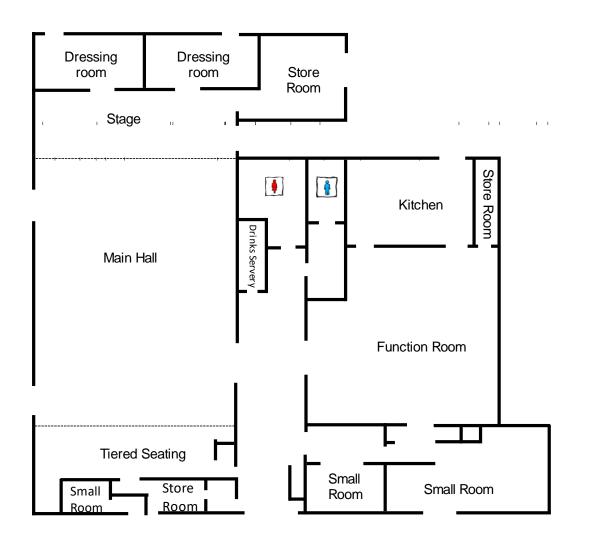

#### **Lameroo Memorial Hall Measurements**

**Combined Main Hall and Tiered Seating:** 482m<sup>2</sup>

Small Function Room (Supper Room): 151.3m<sup>2</sup>

Small Room (RSL Room): 88.2m<sup>2</sup>

Railway Tce Sth