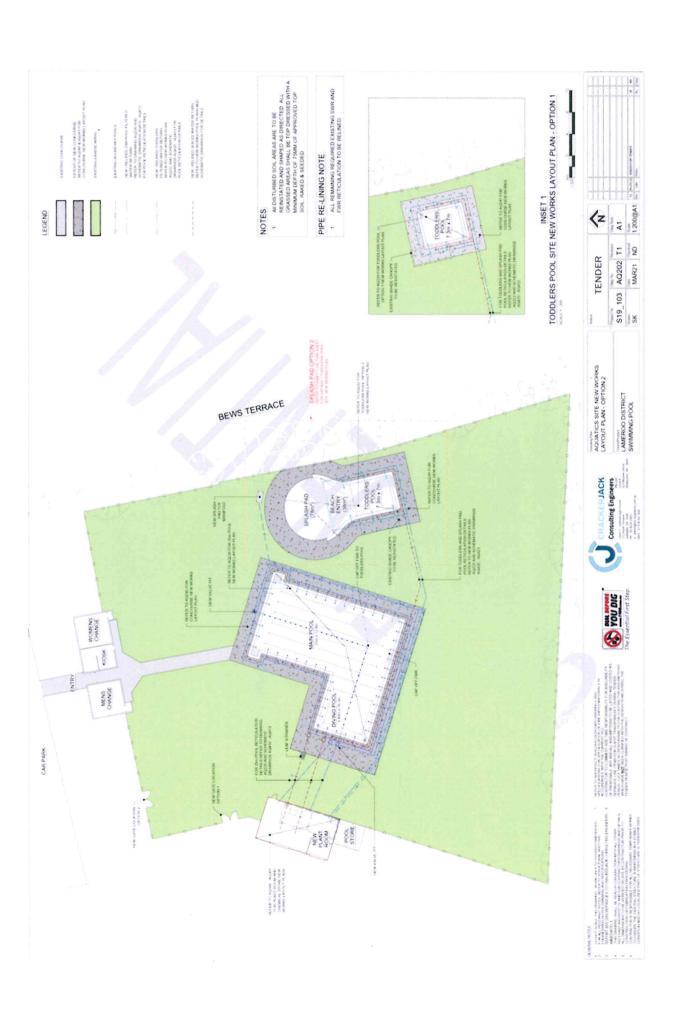

Lameroo District Swimming Pool
New concourse
New equipment to plant room
Remedial works to Main Pool and Toddler Pool
New Splash pad with beach entry to Toddler pool
New pipework and skimmer boxes
Signage as detailed