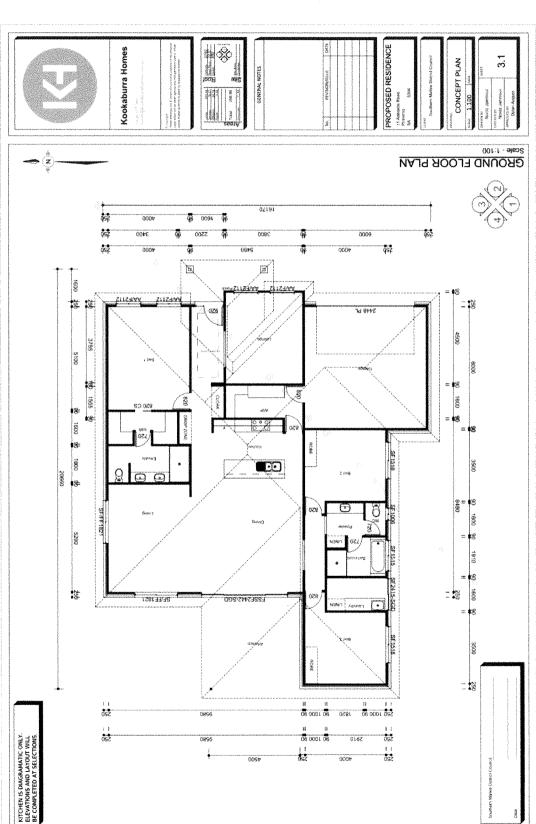

## 18.1 EXECUTIVE COUNCIL HOUSING - TENDER REPORT

Responsible officer: Samuel Wellington, Manager Major Project Delivery

Attachments:

- 1. Kookaburra Homes Lameroo House Plan Confidential
- 2. Kookaburra Homes Pinnaroo House Plan Confidential
- 3. Kookaburra Homes Lameroo House Quote Confidential
- 4. Kookaburra Homes Pinnaroo House Quote Confidential

## Context

A project brief was developed for the design and construction of a new CEO residence at 11 Adelaide Road, Pinnaroo and a new managers residence at 17 Oval Terrace, Lameroo.

Following the original tender process, the project team has undertaken a second tender process utilising a select tender approach. Three companies were approached, being Rivergum Homes, Kookaburra Homes and GJ Gardner Homes.